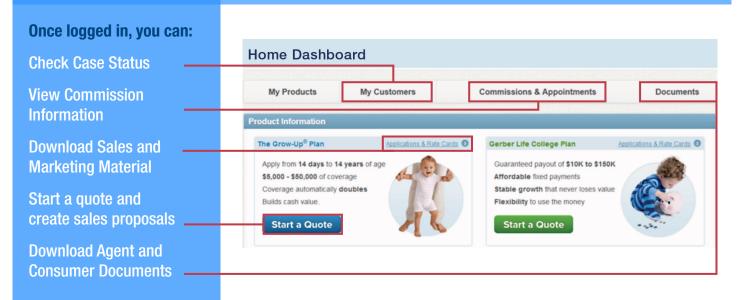

## GERBER LIFE AGENT PORTAL The Basics

The Gerber Life Agent Web Portal is NOW available to make quoting quicker and easier. Go to www.gerberlifeagency.com and log in with the User ID# and Password provided to the right, and see how easy it is to do business with Gerber Life.