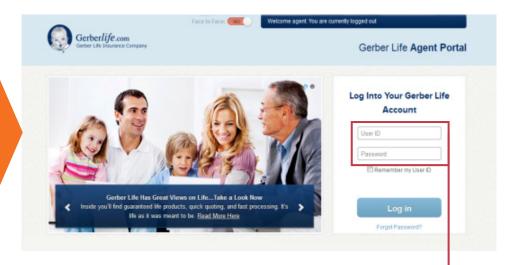

## GERBER LIFE AGENT PORTAL The Basics

The Gerber Life Agent Web Portal is NOW available to make quoting quicker and easier. Go to www.gerberlifeagency.com and log in with the User ID# and Password provided to the right, and see how easy it is to do business with Gerber Life.

Your User ID is the 8 digit Agent ID provided in the Welcome Letter from Gerber Life Licensing – without the dash. The Initial Password is your last name or the first 8 letters of your last name. If your User ID ends with -0000, the Initial Password is the last segment of the Agency name as shown on the Welcome Letter. For example, if the Agency name on the letter is XYZ Agency INC., the initial password is INC.